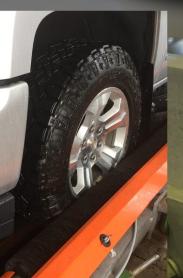

## **Brush Conversion Kit Now Available!**

Replace your DuraShiner original foam pads with our latest brush conversion kit, designed for longer wear and less tear, the soft-tipped nylon brush easily conforms and accommodates all tire sizes, including the most rugged truck tires on the road today, to deliver the perfect shine every time.

> **DuraShiner® Electric Brush Style Head Assemblies** Part #112370\*

\*Does not include motor starters

- Available in electric or hydraulic models
- Compatible with water and solvent based tire dressings
- Easy installation
- Conveyor (CV) models only

DuraShiner® Hydraulic **Brush Style Head Assemblie** Part #112369

For more information contact your **Business Development Manager** or your local Belanger distributor

a - DOVER company