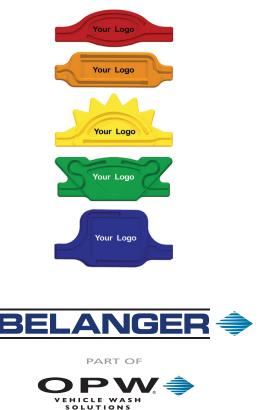

- Choose from five vibrant colors of flexible LED neon light strips
- Choose from eight bold Pendant & Application Announcement sign colors

 Choose from two styles of Application Announcement signs

 Choose from five Pendant designs or custom shapes