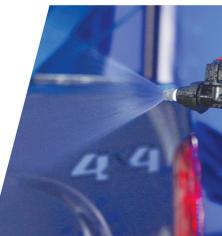

Chameleon<sup>®</sup> Arches offer easy-clean powder-coated aluminum construction and long-life stainless steel manifolds. Available in applicator and utility configurations.

belangerinc.com

**DRIVE** | CLEAN

#### **Physical Examples**

**Tunnel Space Required** Unit Height Vehicle Height Clearance Vehicle Width Clearance

**Utility Examples Electrical Requirements** 

8'71/2" 7'6"

8″ 10' 5"

1/2 amp at 120 VAC

**Application Arch:** Water Requirements