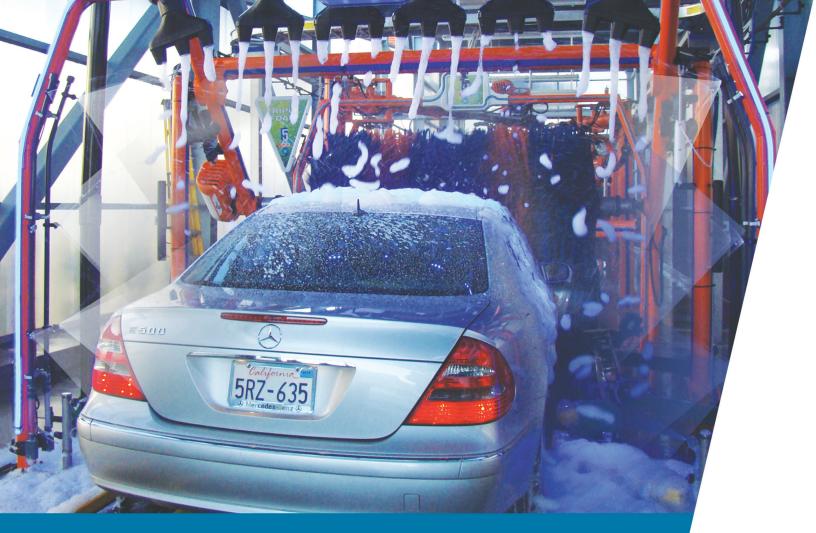

# Chameleon<sup>®</sup> Arch Series

To turn new customers into regulars, your wash needs to 'wow' them with color and excitement – creating an experience they value. Your car wash arches are a defining part of that experience. As customers drive through your tunnel and under your arches, those arches help create customers' perceptions about your car wash.

That's why Belanger is pleased to offer the Chameleon<sup>®</sup> Arch Series. Available in seven bold powder-coated colors, these aluminum arches make a powerful impression. What's more, every arch offers a choice of five vibrant neon accent strips, that light as products are applied. Five shaped pendant choices and available custom logos further promote your brand. Placed strategically in your car wash tunnel, Chameleon<sup>®</sup> Arches promote in real time the products your customers are receiving, creating a powerful 'in the moment' experience they are sure to remember.

Chameleon<sup>®</sup> Arches give you an easy way to update your wash and redefine your bottom line. You'll get more new customers today, more repeat business tomorrow, and more extra service sales from the moment you install them. With the Chameleon<sup>®</sup> Series, the arches are colorful and the benefits are black-and-white.