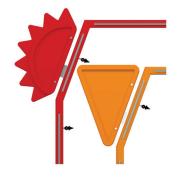

#### **Physical Examples**

**Tunnel Space Required** Unit Height Vehicle Height Clearance Vehicle Width Clearance

**Utility Examples Electrical Requirements** 

8'71/2" 7'6"

8″ 10' 5"

1/2 amp at 120 VAC

**Application Arch:** Water Requirements